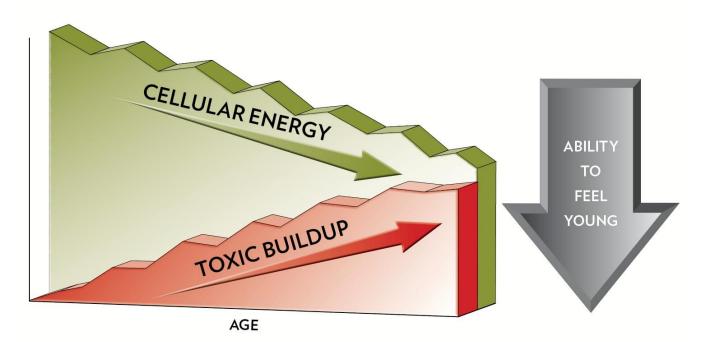

# **AGING'S ONE-TWO PUNCH**

Gene expression changes lead to:

- 1. Decline in cellular energy production
- 2. Increase in cellular waste and toxic byproducts

This graph is a hypothetical representation of cellular energy decline and toxic buildup over time and DOES NOT represent any actual experimental data.