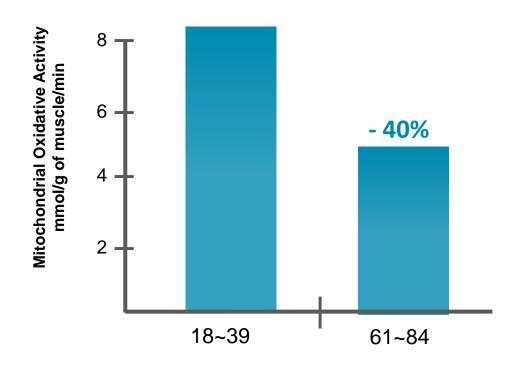

### MITOCHONDRIAL ACTIVITY DECLINES WITH AGE

"Mitochondrial Dysfunction in the Elderly: Possible Role in Insulin Resistance" Science 16 May 2006; vol 300, no 5622, pp 1140-42