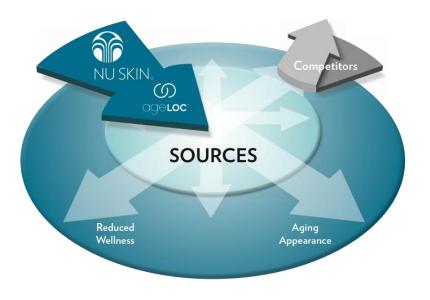

# **PRODUCT ADVANTAGE**

Targets the sources of aging rather than the symptoms, for example:

- Cellular cleanse vs. colon cleanse products
- Raise baseline energy levels vs. temporary energy boost products