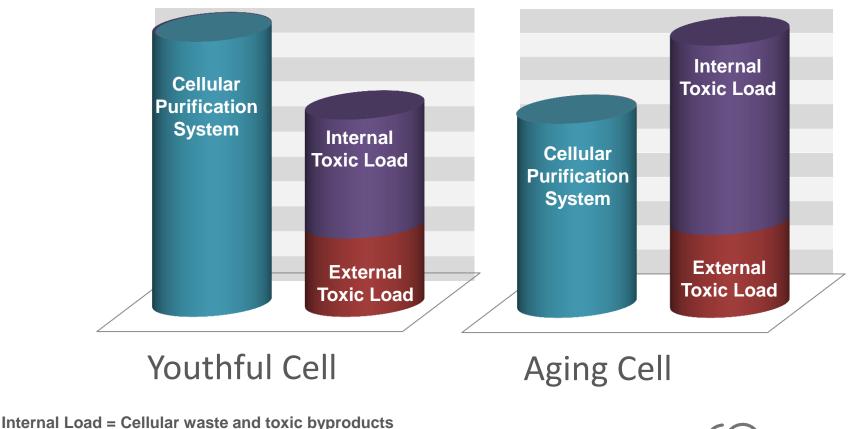

# **AGE-RELATED TOXIC BURDEN**

In youth, cell's ability to purify itself exceeds the toxic load

With aging, toxic load exceeds cell's ability to purify

**OC**°

External Load = Environmental contaminants

This graph is a hypothetical representation of cellular purification and toxic load over time and DOES NOT represent any actual experimental data.