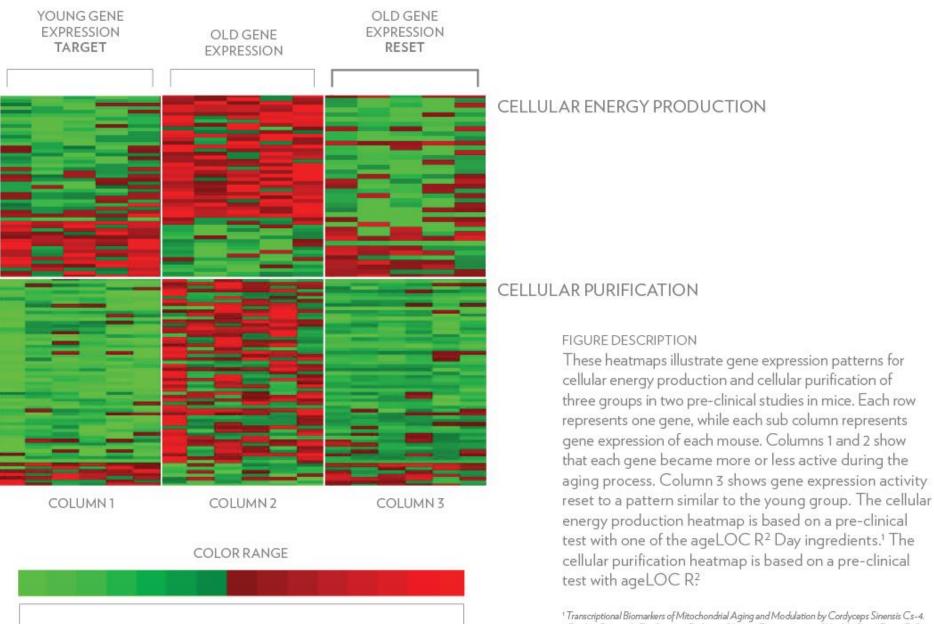

#### AGELOC R<sup>2</sup> TARGET & RESET YOUTH GENE CLUSTERS

**HIGH EXPRESSION** 

Gordon Research Conference, Biology of Aging, Determinants of Health-Span: From Cells to Humans, August 22-27, 2010. Les Diablerets, Switzerland.