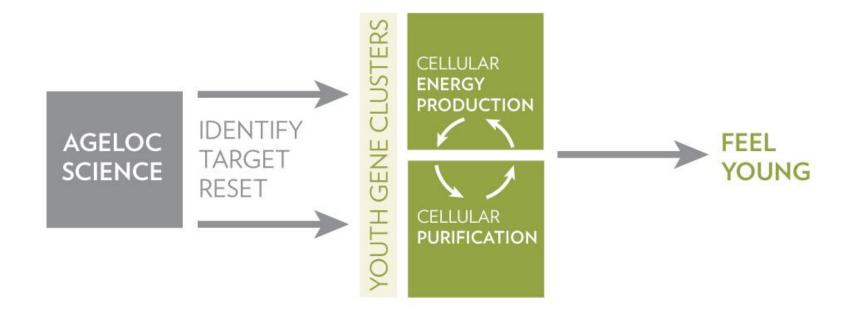

# AGELOC SCIENCE HAS THE ANSWER

Identify, Target and Reset the Youth Gene Clusters related to:

- 1. Cellular Energy Production
- 2. Cellular Purification

STARTING TODAY, YOU HAVE THE **POWER** TO **FEEL YOUNG AGAIN** 