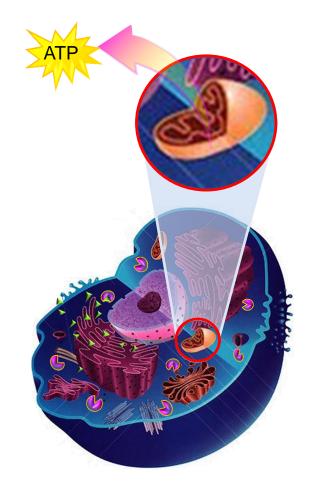

# our body's fuel source **Cellular Energy Production** for energy **Cellular Purification** Toxins & waste: a byproduct of normal cellular metabolism

ATP:

# **CELLULAR ENERGY**

#### **Cellular Energy Production:**

- Mitochondria powers all cell functions
- Converts energy from food into a form of energy our cells can use— ATP