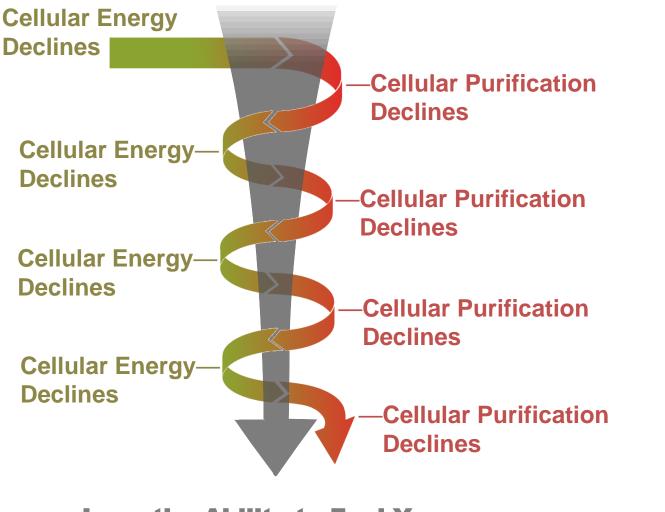

# **LEADS TO A DOWNWARD SPIRAL**

Lose the Ability to Feel Young

# **AGING'S ONE-TWO PUNCH**

Gene expression changes lead to:

- 1. Decline in cellular energy production
- 2. Increase in cellular waste and toxic byproducts

This graph is a hypothetical representation of cellular energy decline and toxic buildup over time and DOES NOT represent any actual experimental data.