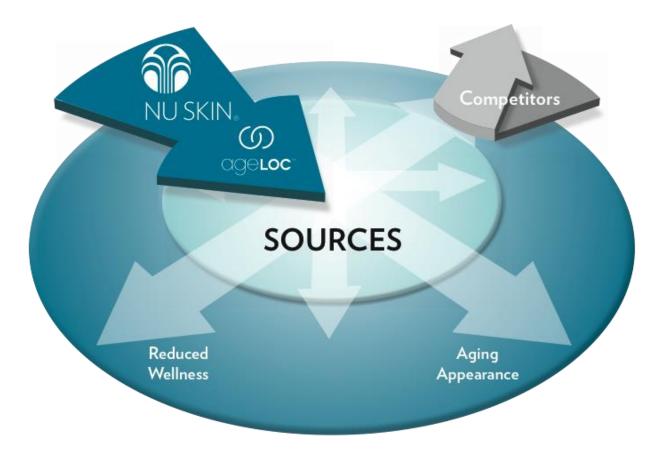

# AGELOC SCIENCE HAS THE ANSWER

Identify, Target and Reset the Youth Gene Clusters related to:

- 1. Cellular Energy Production
- 2. Cellular Purification

STARTING TODAY, YOU HAVE THE **POWER** TO **FEEL YOUNG AGAIN** 

# **PRODUCT ADVANTAGE**

Targets the sources of aging rather than the symptoms, for example:

- Cellular cleanse vs. colon cleanse products
- Raise baseline energy levels vs. temporary energy boost products